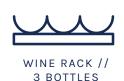

## MODEL Y BAR CART

starting from INR 39,599 Al inclusive of shipping

Speed Rails // 3 bottles

Clear glass bar display cabinet, backlit // 10 bottles

LED Lights run
with full
brightness for
4 hours

//

Inbuilt 12 V Battery for powering the LED Lights (250V Standard Adapter provided with the Bar)

Utility shelves —at different heights

2 inverted stemware racks // 4-5 glasses each

ERGONOMIC BAR CART // SPACE FOR BAR ACCESSORIES, GLASSES AND BOTTLES SPEED RAILS: 3 BOTTLES

LBH: 24 X 20 X 35 INCHES
UNSTOCKED WEIGHT: 25 KGS
ALL WEATHER PROTECTIVE COATING