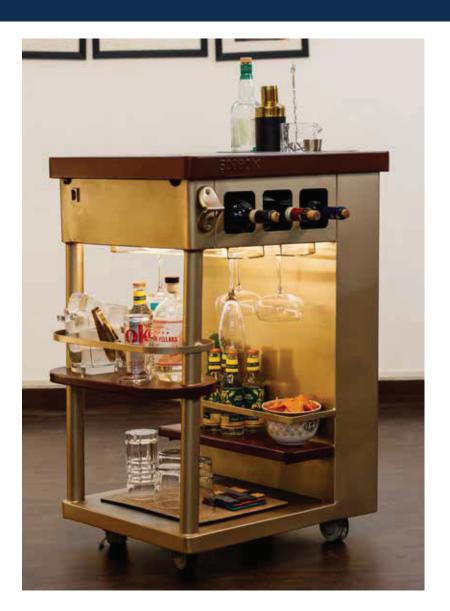

## MODEL Y BAR CART

starting from INR 39,599 Al inclusive of shipping

Speed Rails // 3 bottles

Clear glass bar display cabinet, backlit // 10 bottles

LED Lights run
with full
brightness for
4 hours

//

Inbuilt 12 V Battery for powering the LED Lights (250V Standard Adapter provided with the Bar)

Utility shelves —at different heights

2 inverted stemware racks // 4-5 glasses each

ERGONOMIC BAR CART // SPACE FOR BAR ACCESSORIES, GLASSES AND BOTTLES SPEED RAILS: 3 BOTTLES

LBH: 24 X 20 X 35 INCHES
UNSTOCKED WEIGHT: 25 KGS
ALL WEATHER PROTECTIVE COATING

ON-WHEELS
EASILY MOVEABLE

CLEAR BAR DISPLAY CABINET, BACKLIT, HOLDS 10 BOTTLES

FIXED BOTTLE OPENER

2 UTILITY SHELVES AT DIFFERENT HEIGHTS

2 INVERTED STEMWARE RACKS // 4-5 GLASSES EACH

All prices are in INR inclusive of taxes.