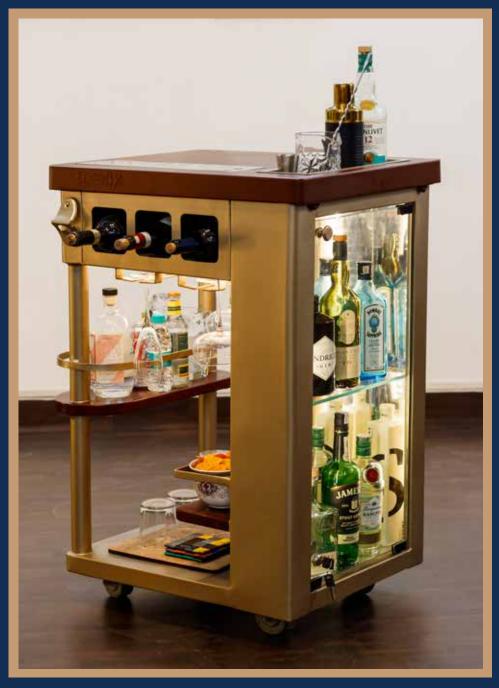

## MODEL Y BAR CART

starting from INR 39,599 Al inclusive of shipping

Speed Rails // 3 bottles

Clear glass bar display cabinet, backlit // 10 bottles

LED Lights run
with full
brightness for
4 hours

//

Inbuilt 12 V Battery for powering the LED Lights (250V Standard Adapter provided with the Bar)

Utility shelves —at different heights

2 inverted stemware racks // 4-5 glasses each

ERGONOMIC BAR CART // SPACE FOR BAR ACCESSORIES, GLASSES AND BOTTLES SPEED RAILS: 3 BOTTLES

LBH: 24 X 20 X 35 INCHES
UNSTOCKED WEIGHT: 25 KGS
ALL WEATHER PROTECTIVE COATING

ON-WHEELS
EASILY MOVEABLE

CLEAR BAR DISPLAY CABINET, BACKLIT, HOLDS 10 BOTTLES

FIXED BOTTLE OPENER

2 UTILITY SHELVES AT DIFFERENT HEIGHTS

2 INVERTED STEMWARE RACKS // 4-5 GLASSES EACH

All prices are in INR inclusive of taxes.