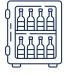

## MODEL Y BAR CART

starting from INR 39,599 Al inclusive of shipping

Speed Rails // 3 bottles

Clear glass bar display cabinet, backlit // 10 bottles

LED Lights run
with full
brightness for
4 hours

//

Inbuilt 12 V Battery for powering the LED Lights (250V Standard Adapter provided with the Bar)