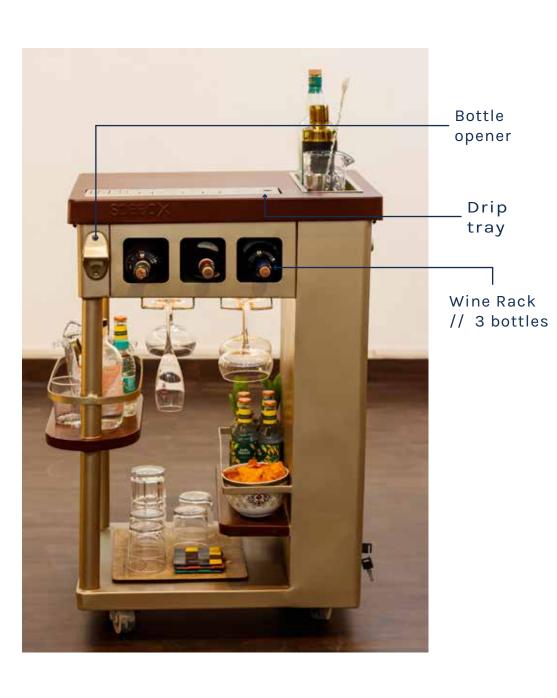

## MODEL Y BAR CART

starting from INR 39,599 Al inclusive of shipping

Speed Rails // 3 bottles

Clear glass bar display cabinet, backlit // 10 bottles

LED Lights run
with full
brightness for
4 hours

//

Inbuilt 12 V Battery for powering the LED Lights (250V Standard Adapter provided with the Bar)

Utility shelves —at different heights

2 inverted stemware racks // 4-5 glasses each

ERGONOMIC BAR CART // SPACE FOR BAR ACCESSORIES, GLASSES AND BOTTLES SPEED RAILS: 3 BOTTLES

LBH: 24 X 20 X 35 INCHES
UNSTOCKED WEIGHT: 25 KGS
ALL WEATHER PROTECTIVE COATING

ON-WHEELS
EASILY MOVEABLE

CLEAR BAR DISPLAY CABINET, BACKLIT, HOLDS 10 BOTTLES

FIXED BOTTLE OPENER

2 UTILITY SHELVES AT DIFFERENT HEIGHTS

2 INVERTED STEMWARE RACKS // 4-5 GLASSES EACH

All prices are in INR inclusive of taxes.