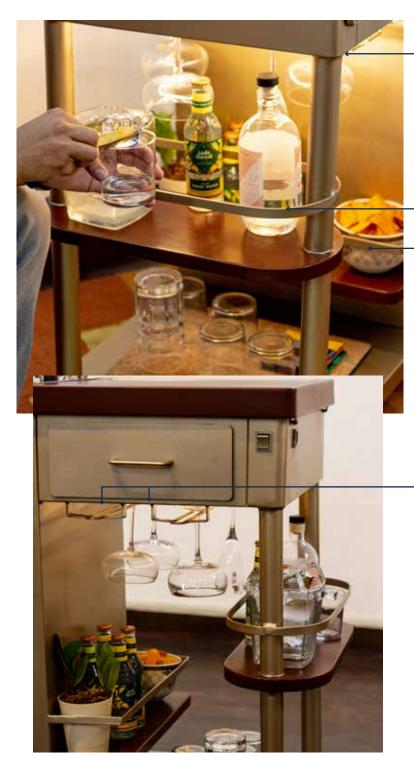

Utility shelves —at different heights

2 inverted stemware racks // 4-5 glasses each

ERGONOMIC BAR CART // SPACE FOR BAR ACCESSORIES, GLASSES AND BOTTLES SPEED RAILS: 3 BOTTLES

LBH: 24 X 20 X 35 INCHES
UNSTOCKED WEIGHT: 25 KGS
ALL WEATHER PROTECTIVE COATING

ON-WHEELS
EASILY MOVEABLE

CLEAR BAR DISPLAY CABINET, BACKLIT, HOLDS 10 BOTTLES

FIXED BOTTLE OPENER

2 UTILITY SHELVES AT DIFFERENT HEIGHTS

2 INVERTED STEMWARE RACKS // 4-5 GLASSES EACH

All prices are in INR inclusive of taxes.