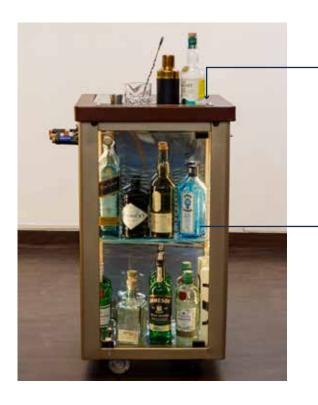

## MODEL Y BAR CART

starting from INR 39,599 Al inclusive of shipping

Speed Rails // 3 bottles

Clear glass bar display cabinet, backlit // 10 bottles

LED Lights run
with full
brightness for
4 hours

//

Inbuilt 12 V Battery for powering the LED Lights (250V Standard Adapter provided with the Bar)

ON-WHEELS
EASILY MOVEABLE

CLEAR BAR DISPLAY CABINET, BACKLIT, HOLDS 10 BOTTLES

FIXED BOTTLE OPENER

2 UTILITY SHELVES AT DIFFERENT HEIGHTS

2 INVERTED STEMWARE RACKS // 4-5 GLASSES EACH

All prices are in INR inclusive of taxes.