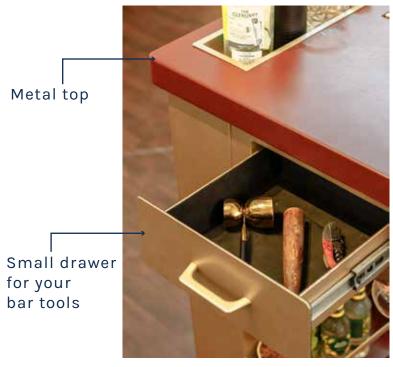

Utility shelves —at different heights

2 inverted stemware racks // 4-5 glasses each

ERGONOMIC BAR CART // SPACE FOR BAR ACCESSORIES, GLASSES AND BOTTLES SPEED RAILS: 3 BOTTLES

LBH: 24 X 20 X 35 INCHES
UNSTOCKED WEIGHT: 25 KGS
ALL WEATHER PROTECTIVE COATING